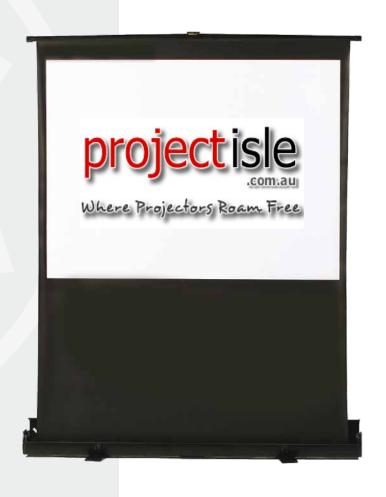

## **Vertical Up Screen**

This premium model with a modern and elegant design features an integrated aluminium carry case in black. The support frame by gas struts allowing for a free standing and stable screen platform, and can be adjusted to any height. This easy to carry and store screen solution should be your first selection for the portable home theatre or corporate presenter environment.